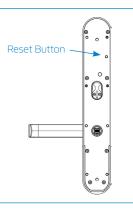

## 1.

Remove the Schlage Omnia $^{\text{M}}$  from your door by removing the two screws located on the interior body.

2.

Ensure the batteries are installed and the lock has power.

3.

Hold down the reset button located on the inside of the exterior body, for 5 seconds until you hear "Input initialisation code."

**Note:** A long, pointed object will be required to reach the small button.

**Note:** If you hear "Please enter administrator code." then you have not held down the button for long enough, please try again.

4.

Enter 000000# (six zeros then hash).

5.

You will hear "Deleting administrator successful." You can now reinstall the Schlage Omnia $^{\rm M}$  on the door.

6.

Your Schlage Omnia™ Smart Lock has now been reset back to factory settings and can be paired to the Schlage Breeze app.